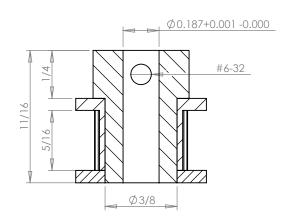

## **Part Number:** 20T0800DFAH1S

www.plastock.biz © 2010 Putnam Precision Molding **Part Description:** 

.0800" Pitch (MXL) Timing Belt Pulleys For Belts up to 1/4" Wide

Dimensions are in inches Tolerances: Fractional <u>+</u> 0.015