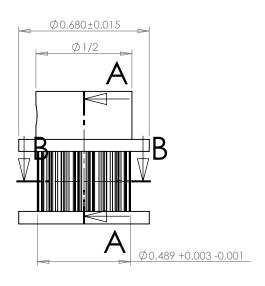

## **SECTION B-B**

## **SECTION A-A**

## **Part Number:** 20T0800DFAH1S

www.plastock.biz © 2010 Putnam Precision Molding **Part Description:** 

.0800" Pitch (MXL) Timing Belt Pulleys For Belts up to 1/4" Wide

Dimensions are in inches Tolerances: Fractional <u>+</u> 0.015