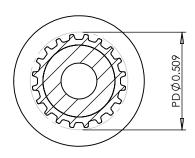

## **Part Number:** 20T0800DFAH1S

www.plastock.biz © 2010 Putnam Precision Molding **Part Description:** 

.0800" Pitch (MXL) Timing Belt Pulleys For Belts up to 1/4" Wide

Dimensions are in inches Tolerances: Fractional <u>+</u> 0.015